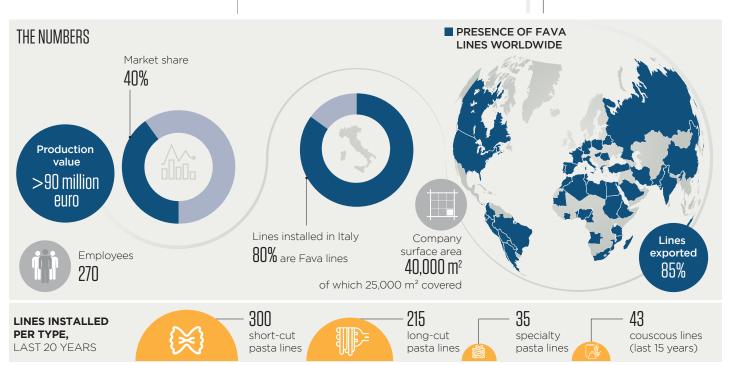

## 2015

The GPL 180 is presented to the public. A discovery destined to revolutionise pasta-making processes.

to the customers' requirements,

with support of the laboratory

for technological tests and an

expert engineering service.